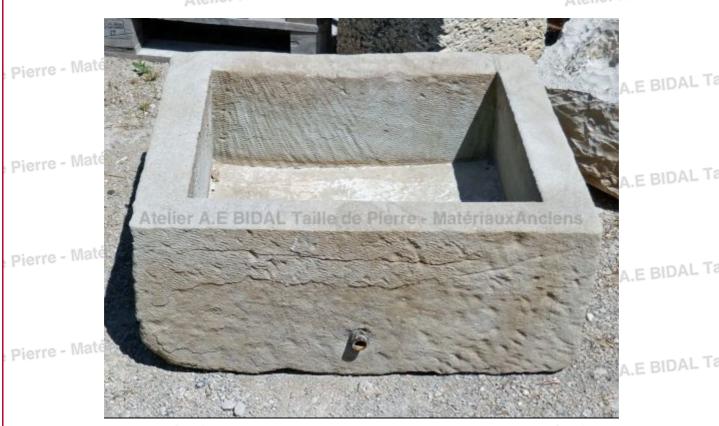

## Small antique limestone trough with copper spillway \*\* SOLD

Outdoors decorative object or rustic planter, this antique small rectangular trough, a former farmer's trough in French limestone, has a metallic spillway inlaid in the stone (ideal for the overflow of water). Beautiful natural patina.

Height 30 cm

Width 69 cm

Depth 58 cm

- Inside dimensions: L 53 cm x D 43 cm x H 20 cm (approximately)

Price E BIDAL TO 600€

ux Ancie Reference

MAB445 Atelier A.E BIDAL To

Pierre - MatériauxAnciens