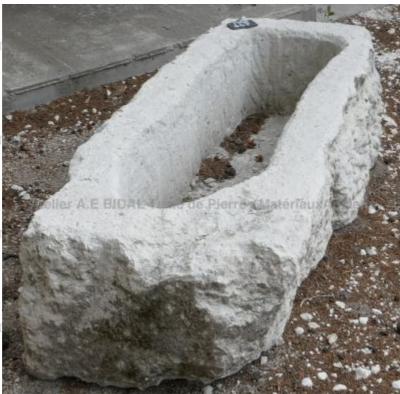

Atelier A.E BIDAL Ta

Atelier A.E BIDAL Ta

This stone trough is long and shallow. With its "rough hand cut stone" aspect, this monolithic trough was made of natural limestone that is frost-resistant. Perfectly adapted to be transformed into a rustic and sturdy planter.

Height 38 cm

Width 125 cm

Depth 50 cm

Atelier A.E BID

uxAnciens Price

A 1350 € BIDAL Ta

Reference

XAncie MAB447