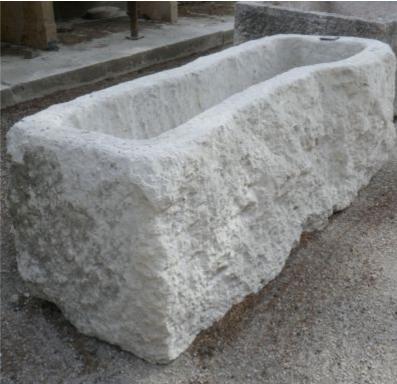

## Long rustic trough carved in natural limestone \*\* SOLD

Atelier A.E BIDAL Ta

Pierre - MatériauxA

Pierre - MatériauxA

Pierre - MatériauxA

Pierre - MatériauxA

Atelier A.E BIDAL Ta

Atelier A.E BIDAL Ta

Atelier A.E BIDAL Ta

Atelier A.E BIDAL Ta

This massive trough (1.70 m long by 0.70 meter wide and 0.55 meter high) has a large capacity meaning it could easily be diverted into a great planter. Large trough handcarved in a frost-resistant white limestone. A trough full of charm with a "rough stone" exterior appearance. Pierre - MatériauxAncier

Pierre - MatériauxAncien

Height 55 cm

Width 170 cm

Depth 70 cm

Price E BIDAL Ta

1890 €

<sub>ux Ancie</sub>Reference

MAB448 RIDAL TO