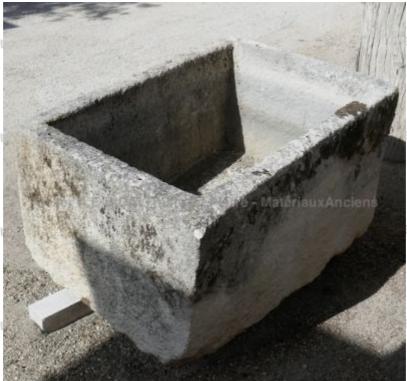

ens

Atelier A.E BIDAL Ta

Atelier A.E BIDAL Ta

This stone trough is a former food pantry. Made by a stone cutter of yesteryear, it was carved and dug by hand into one single block of hard limestone. This large stone trough, beautifully worn and patinated by time, would now be perfect transformed into a robust, ecological and charming planter. Pierre - MatériauxAncie Pierre - MatériauxAncie

Height 50 cm

Width 100 cm

Depth 71 cm

Price E BIDAL Ta 1170 €

<sub>ux Ancie</sub>Reference

MAB458 BIDAL TO

Pierre - MatériauxAnciens

Taille de Pierre - MatériauxAnciens