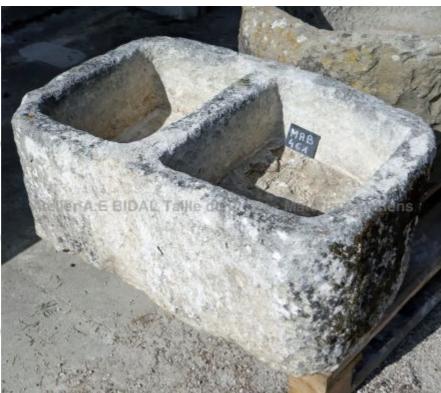

elier A.E BIDAL Ta

elier A.E BIDAL Ta

This old stone trough is a shallow rectangular trough that has been hand-carved into limestone. Its main characteristic is to be a double container with two separated basins. This double trough would make a unique, original and rustic planter to adorn your garden or your terrace. Beautiful natural patina of time. Pierre - MatériauxAncie Pierre - MatériauxAnc

Height 35 cm

Width 90 cm

Depth 60 cm

Price E BIDAL Ta 1000 €

<sub>ux Ancie</sub>Reference

MAB461-Bismal Ta

Pierre - MatériauxAnciens

Taille de Pierre - Matériaux Anciens