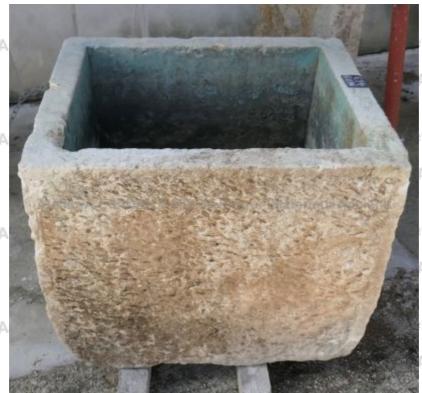

## Antique rustic-looking trough in stone for all your plantations \*\* SOLD

Pierre - MatériauxA

Pierre - MatériauxA

Pierre - MatériauxA

Pierre - MatériauxA

Atelier A.E BIDAL Ta

Atelier A.E BIDAL Ta

Atelier A.E BIDAL Ta

Atelier A.E BIDAL Ta

For a simple element of exterior decoration or transformed into a solid planter, this ancient stone trough is ideal for the layout of your garden! Robust, easy to install and maintenance-free, this reclaimed trough is made of hard stone. Its square shape and rustic look give it its charm.

Pierre - Matériaux Anciens

Height 65 cm

Width 82 cm

Depth 70 cm

Price BIDAL Ta

650 €

<sub>ux Ancie</sub>Reference

MAB463 BIDAL TO