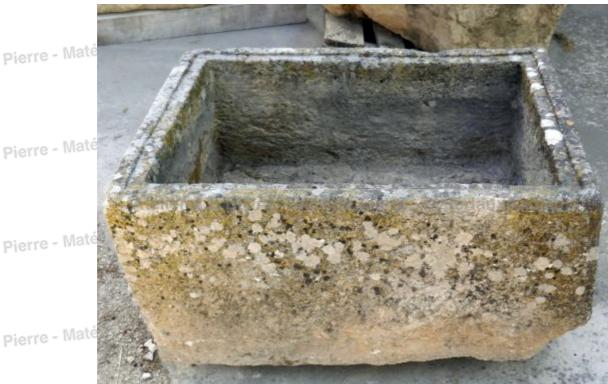

## Large antique trough in worn and patinated by time natural stone

A.E BIDAL Ta

A.E BIDAL Ta

A.E BIDAL Ta

A.E BIDAL Ta

This antique rectangular monolithic stone trough has good proportions and a large capacity. It is the perfect item for the planting of small trees or shrubs. Beautiful natural patina.

Height 40 cm

Width 87 cm

Depth 67 cm

Atelier A.E BIDA

uxAnciens Price

At700 €E BIDAL Ta

Reference

Ancie MAB466