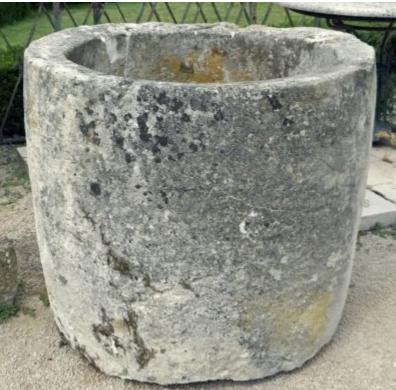

Atelier A.E BIDAL Ta

Atelier A.E BIDAL Ta

Atelier A.E BIDAL Ta

This very large and wide antique monolithic aged stone trough features a beautiful natural patina. It has a round shape with a diameter of 1 meter. It has its own drainage hole in the bottom.

re - MatériauxAnciens

Height 85 cm Diameter 100 cm

Atelier A.E BIDAL Taille de Pierre

Matériaux Anciens Price

A 2100 € BIDAL Ta

Reference

1018 MAB494

Atelier A.E BIDAL Ta