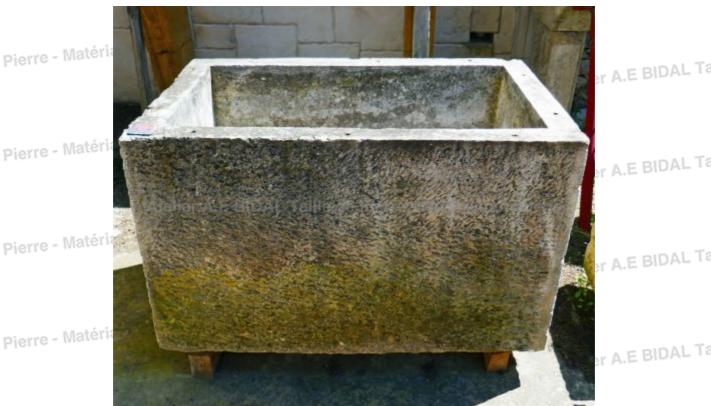

## Large size old trough in patinated stone with rustic charm \*\* SOLD

This large old trough in stone could be used as a planter, as a decorative water feature or as a water reserve. This reclaimed trough, an old massive stone pantry found retrieved in a Provencal farmhouse, is sold as is with its natural patina.

Height 74 cm

Width 125 cm

Depth 77 cm

Atelier A.E BIDA

uxAnciens Price

A 2200 € BIDAL Ta

Reference

xAncie MAB498