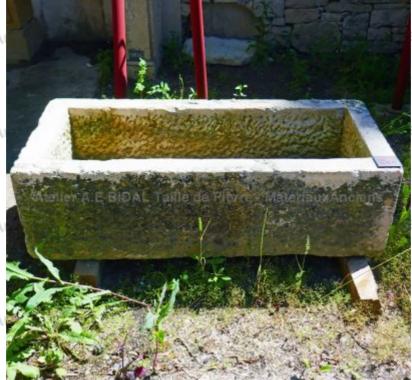

ะทร

Atelier A.E BIDAL Ta

ns

Atelier A.E BIDAL Ta

ne

Atelier A.E BIDAL Ta

This old grey stone trough is sold in good condition. Long and shallow, this antique monolithic trough once served as a trough for farm animals. Made of hard limestone bearing a beautiful natural patina of time.

Height 35 cm

Width 116 cm

Depth 51 cm

Atelier A.E BID

uxAnciens Price

At800 €E BIDAL Ta

Reference

xAncie MAB499