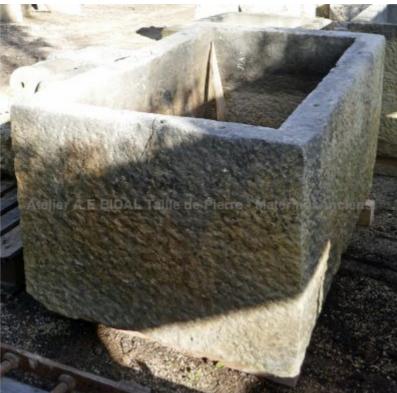

ะทร

Atelier A.E BIDAL Ta

ns

Atelier A.E BIDAL Ta

This large massive stone trough is an antique farmer's trough that had been carved out in a single block of hard limestone. This countryside-style trough could now be used as a fountain or as a planter. Beautiful natural patina.

Height 70 cm

Width 136 cm

Depth 83 cm

Atelier A.E BIDA

uxAnciens Price

A 1650 € BIDAL Ta

Reference

xAncie MAB505