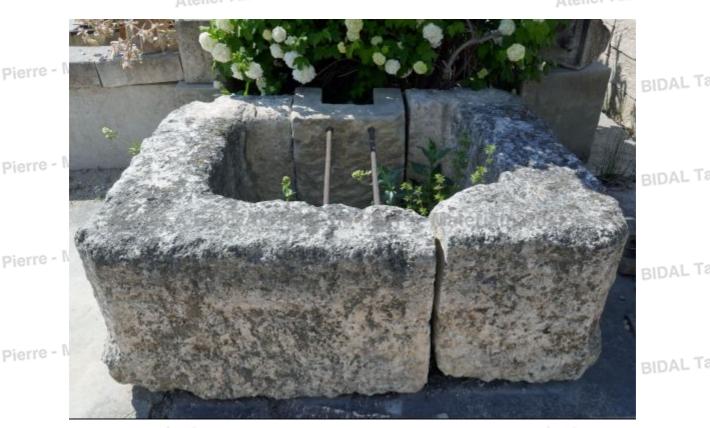

## Antique basin in aged and patinated stone with bucket-rest bars \*\* SOLD

This original basin is a one-of-the-kind antique trough made of hard stone. This basin is made of 3 thick stones worn and weathered by time. It is adorned with 2 metal bucket-rest bars.

Height 50 cm Width 125 cm

Atelier A.E BID

Depth 100 cm

uxAnciens Price

A 1260 € BIDAL Ta

Reference

xAncie MAB518

Atelier A.E BIDAL Ta