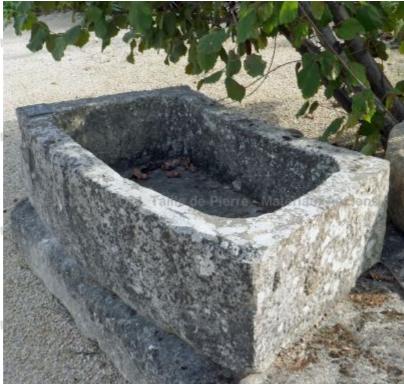

Atelier A.E BIDAL Ta

Atelier A.E BIDAL Ta

This antique small trough with rustic charm is an old rectangular and slightly rounded monolithic stone trough. This shallow trough was made from a noble, robust and ecological material: natural stone. It would be ideal transformed into a small flower box or a charming planter. Beautiful natural patina of time. Pierre - Matériaux Ancie

Pierre - Matériaux

Height 28 cm

Width 90 cm

Depth 50 cm

Price E BIDAL Ta 750 €

<sub>ux Ancie</sub>Reference

MAB523 BIDAL TO

Pierre - MatériauxAnciens Taille de Pierre - Matériaux Anciens