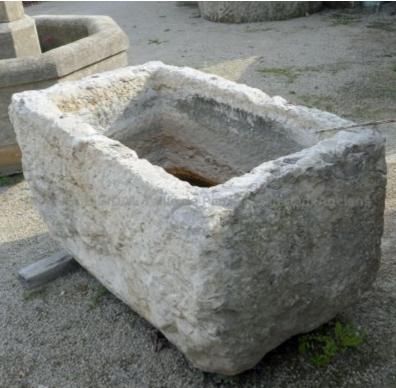

This old stone food-pantry is a large monolithic trough with a rustic appearance. It would do wonders transformed into a fountain basin or diverted as a sturdy planter. This trough is perfectly waterproof and the stone presents a beautiful patina and natural wear of time. Pierre - MatériauxAncie

Pierre - MatériauxAncier

Height 64 cm

Width 105 cm

Depth 68 cm

Price E BIDAL Ta 1260 €

<sub>ux Ancie</sub>Reference

MAB524 RIDAL TO

Pierre - MatériauxAnciens