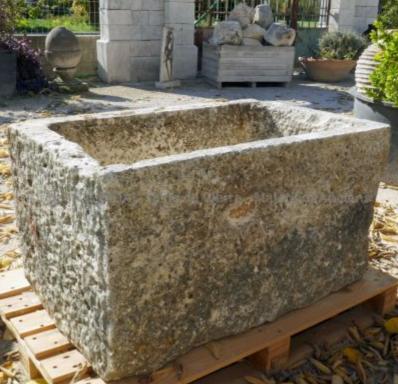

Atelier A.E BIDAL Ta

Atelier A.E BIDAL Ta

This superb large old rectangular trough made of solid stone bears a beautiful natural patina of time. Its edges are thick and its outer flanks are manually bushhammered which gives it a nice rustic look. This medium-sized antique stone trough would be ideal as a sturdy planter to accommodate some plants in your garden. Pierre - Matériaux Ancie

Height 54 cm

Width 100 cm

Depth 60 cm

Price E BIDAL Ta 1800 €

<sub>ux Ancie</sub>Reference

MAB526 RIDAL TO

Pierre - MatériauxAnciens

Taille de Pierre - Matériaux Anciens