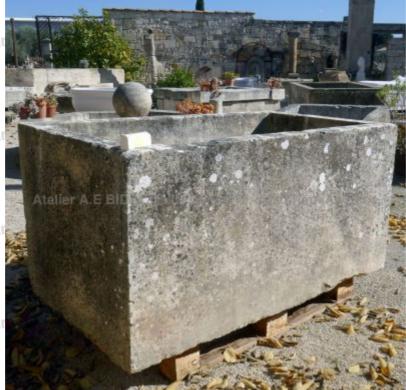

## Large massive antique stone trough patinated and weathered by time

Pierre - Matériaux Al

Pierre - MatériauxA

Pierre - MatériauxA

Pierre - Matériaux Ar

Atelier A.E BIDAL Ta

Atelier A.E BIDAL Ta

Atelier A.E BIDAL Ta

Atelier A.E BIDAL Ta

As a decorative element in the garden or diverted into a robust and rustic planter or even converted into a fountain, this wide and deep old trough made of hard stone weathered by time is the ideal element! We'll particularly note its beautiful rustic appearance, its large capacity and its thick edges. Pierre - MatériauxAncie

> Height 80 cm

Width 160 cm

Depth 95 cm

Price E BIDAL Ta 2900 €

<sub>ux Ancie</sub>Reference

MAB527 BIDAL TO

Pierre - MatériauxAnciens

Taille de Pierre - Matériaux Anciens