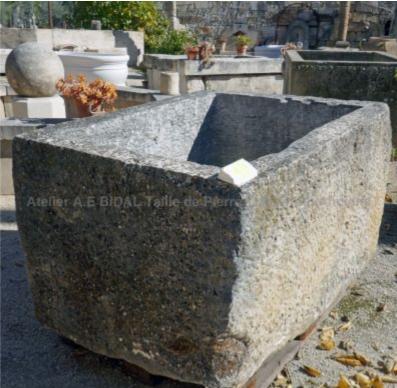

Atelier A.E BIDAL Ta

This old trough of large-capacity is made of hard limestone. Rectangular in shape and rustic in appearance, it has a superb natural patina. Imagine this antique stone trough diverted into a robust and ecological planter in your garden!

> Height 75 cm

Width 124 cm

Depth 94 cm

Atelier A.E BIDA

uxAnciens Price

A 2100 € BIDAL Ta

Reference

xAncie MAB528