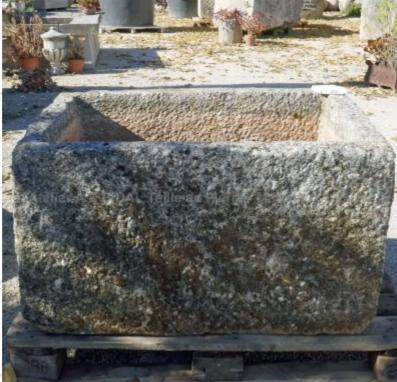

As a simple element of garden decoration or diverted into a rustic planter or even converted into a fountain full of yesteryear's charm, this large old trough in hard stone weathered by time would be ideal! We'll note its beautiful rustic appearance, its large capacity and its thick edges.

Height 55 cm

Width 101 cm

Depth 72 cm

Price 1**500 €** 

Reference BIDAL To

Pierre - MatériauxAnciens

DIDAL Taille de Pierre - MatériauxAnciens