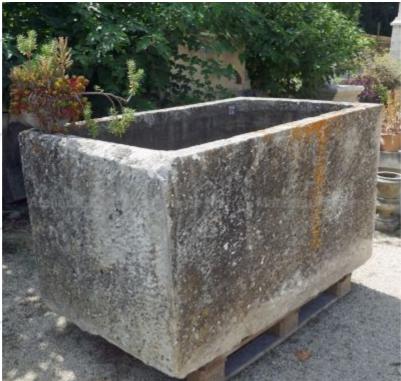

## Large old solid trough in patinated and time-worn stone \*\* SOLD

Pierre - MatériauxAr

Pierre - Matériaux Ar

Pierre - MatériauxAr

Pierre - MatériauxAr

ens

Atelier A.E BIDAL Ta

ens

Atelier A.E BIDAL Ta

ens

Atelier A.E BIDAL Ta

ens

Matériaux Ancien:

Atelier A.E BIDAL Ta

This wide and deep massive stone trough is an old country-style hard limestone trough. It could now be used as a decorative trough in a garden, or as a robust and ecological planter or even transformed into a fountain. Beautiful natural patina of time.

MatériauxAnciens

Height 86 cm

Width 150 cm

Depth 93 cm

- L 132cm x D 77cm x H 73cm (approx) inside

Ate Price E BIDAL Ta

x Ancie Reference

MAB532 BIDAL TO