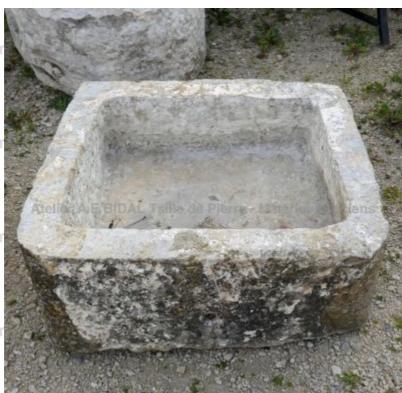

Atelier A.E BIDAL Ta

Atelier A.E BIDAL Ta

Small and shallow, this old rectangular hard-stone trough has thick edges and a beautiful rustic appearance. This one-of-the-kind antique trough has already a small drainage hole hence making it a perfect item to be diverted into a sturdy planter. Sold as is.

Pierre - MatériauxAncier

Height 24 cm

Width 58 cm

Depth 50 cm

Price E BIDAL Ta

630 €

<sub>ux Ancie</sub>Reference

MAB534 BIDAL TO