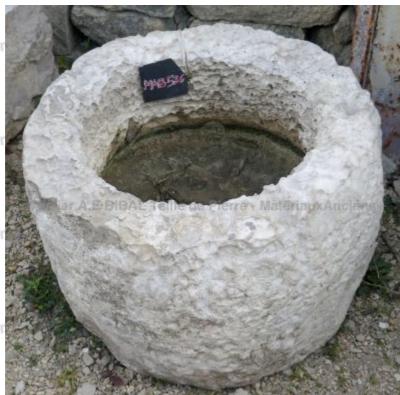

## Small round trough in old hard stone \*\*

Atelier A.E BIDALS 10 te Derre - Matériaux Anc

Atelier A.E BIDAL Ta

Pierre - Matériaux Ar

Pierre - MatériauxAr

Pierre - MatériauxA

Pierre - MatériauxA

Atelier A.E BIDAL Ta

Atelier A.E BIDAL Ta

ens

Atelier A.E BIDAL Ta

ens

Atelier A.E BIDAL Ta

Antique trough in worn and patinated by time stone. This small, shallow and roundshaped trough would make a wonderful sturdy and eco-friendly planter for some of your aromatic plants, for example!

re - MatériauxAnciens

Height 30 cm

Diameter 53 cm

Atelier A.E BIDAL Taille de Pierre

re - Matériaux Anciens Price

At 525 €E BIDAL Ta

Reference

ncie MAB536