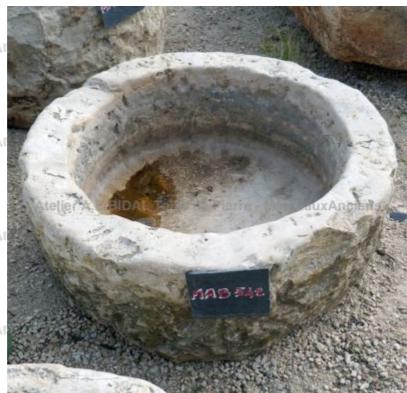

## Antique small circular trough in hardstone \*\* SOLD

Atelier A.E BIDAL Ta

Pierre - Matériaux Al

Pierre - Matériaux Ar

Pierre - Matériaux Al

Pierre - MatériauxA

Atelier A.E BIDAL Ta

Atelier A.E BIDAL Ta

Atelier A.E BIDAL Ta

Atelier A.E BIDAL Ta

Carved in a noble, robust, durable and ecological material, this old round and small trough is the ideal element to decorate your outdoors or to be used as a planter that is both unique and full of charm! Unique piece sold as is.

<u>re - MatériauxAnciens</u>

Height 22 cm

Diameter 44 cm

Matériaux Anciens Price

At 420 €E BIDAL Ta

Reference

ncie MAB542

Atelier A.E BIDAL Ta