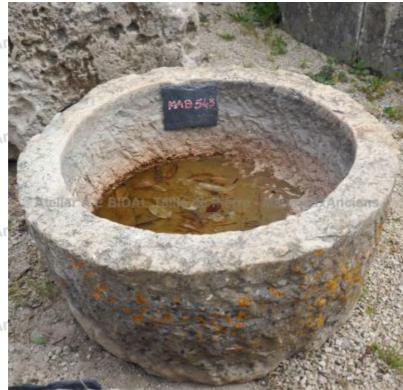

Atelier A.E BIDAL Ta

ens

Atelier A.E BIDAL Ta

ne

Atelier A.E BIDAL Ta

This antique circular stone trough, with an aged appearance and nicely patinated by time, is shallow and small in size. For a decoration that is both original and full of charm! Unique piece sold as is.

Dierre - Matériaux Anciens

Height 18 cm

Diameter 44 cm

Matériaux Anciens Price

At450 €E BIDAL Ta

Reference

**MAB543** 

Atelier A.E BIDAL Ta