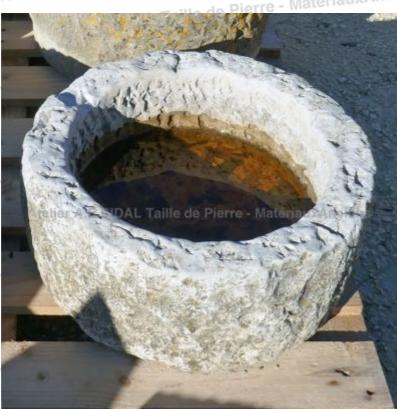

## Antique hard-stone circular trough

Pierre - MatériauxAn

Pierre - MatériauxAr

Pierre - MatériauxAr

Pierre - MatériauxAr

Atelier A.E BIDAL Ta

This old trough made of hard limestone, worn and patinated by time, is of circular shape and has a rustic appearance. Small and shallow, this old monolithic trough would now be wonderful transformed into a robust and ecological flower box. Unique piece sold as is.

> Height 21 cm Diameter 44 cm

<sub>uxAnciens</sub> Price 470 €

Atelier A.E BIDAL Ta

Reference

**MAB544** 

Atelier A.E BIDAL Taille de Pierre - MatériauxAncier Pierre - MatériauxAnciens

Atelier A.E BIDAL Ta

Pierre - MatériauxAnciens