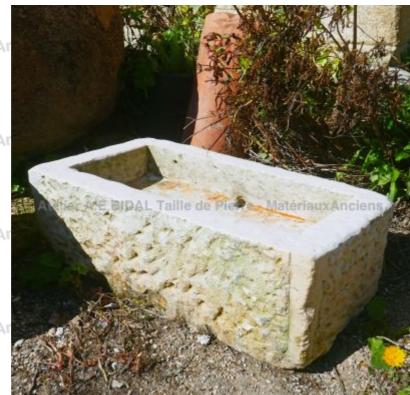

ens

Atelier A.E BIDAL Ta

ne

Atelier A.E BIDAL Ta

Ideal as an outdoor decorative element or as an ecological and sturdy planter : antique rectangular hard-stone trough. Beautiful rustic appearance and nice natural patina of time. Sold as is. This trough already has a small drainage hole.

Height 21 cm

Width 64 cm

Depth 37 cm

Atelier A.E BID

uxAnciens Price

At570 €E BIDAL Ta

Reference

xAncie MAB551