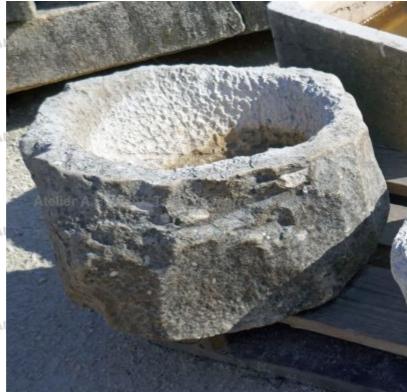

ะทร

Atelier A.E BIDAL Ta

ns

Atelier A.E BIDAL Ta

Rustic yet charming, this small circular tough in rough massive stone would make a perfect planter to decorate your terrace or your garden! This item in ancient natural stone, a firm limestone, has been hollowed out by hand and was then used as a trough to feed the farm animals.

Pierre - Matériaux Anciens

LE RIDAL Taille de Pierre - Matériaux Anciens

Height 27 cm

Diameter 45 cm

Atelier A.E Dr

Price E BIDAL Ta

ux Ancie Reference

MAB554 BIDAL TO