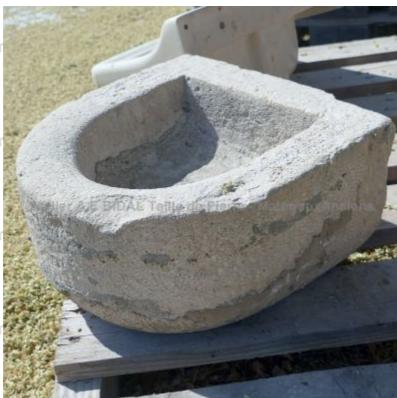

Atelier A.E BIDAL Ta

Atelier A.E BIDAL Ta

This ancient small massive stone trough slightly rounded at the front would be, by its shape and size, an ideal small outdoors sink or small wash-basin! Sold as is, it is already pierced in the center to facilitate the water drainage. The inner basin measures approximately W 20 cm x D 20 cm. Pierre - MatériauxAncie Pierre - MatériauxAncie

Height 17 cm

Width 33 cm

Depth 33 cm

Price E BIDAL Ta 450 €

<sub>ux Ancie</sub>Reference

MAB558 BIDAL TO

Pierre - MatériauxAnciens

Taille de Pierre - MatériauxAnciens