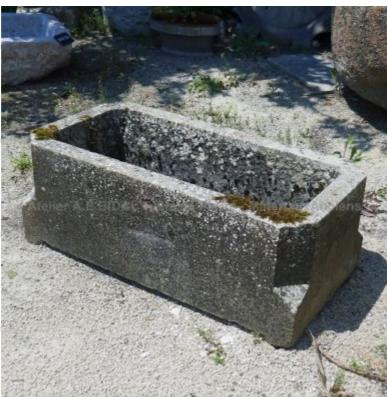

## Small antique rectangular planter in aged and patinated stone

Pierre - MatériauxAn

Pierre - MatériauxAn

Pierre - MatériauxAn

Pierre - MatériauxAn

iens

Atelier A.E BIDAL Ta

iens

Atelier A.E BIDAL Ta

ens

Atelier A.E BIDAL Ta

ens

Atelier A.E BIDAL Ta

This old rectangular patinated stone planter offers a special design that gives its unique appearance. This monolith trough already has a small drainage hole drilled at the bottom. One-of-the-kind, sold as is.

Height 29 cm

Width 78 cm

Depth 39 cm

Atelier A.E BID

uxAnciens Price

At 650 €E BIDAL Ta

Reference

xAncie MAB569