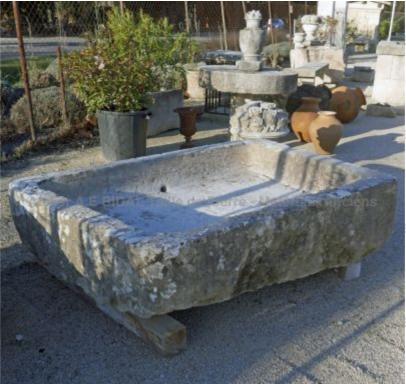

Atelier A.E BIDAL Ta

Atelier A.E BIDAL Ta

This full of character antique stone trough is a large but not very deep massive trough in stone. It already has a drainage hole thus making it ideal to be used as a sturdy and rustic planter. The stone bears a nice natural patina of time. Unique model sold as is.

Height 50 cm

Width 185 cm

Depth 140 cm

- Inner dimensions: about L 150 cm x D 115 cm x H 19

Ateprice. E BIDAL To

MatériauxAnciens

2770 €.

uxAncie Reference