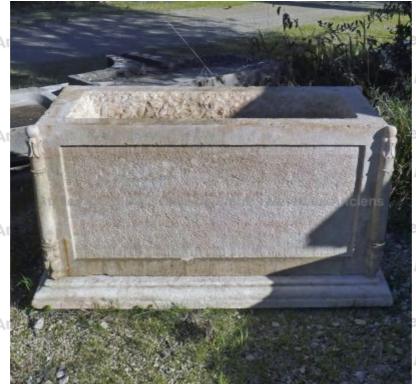

## Beautifully decorated planter in golden weathered limestone \*\* SOLD

Pierre - Matériaux Ar

Pierre - Matériaux Ar

Pierre - MatériauxAr

Pierre - MatériauxA

Atelier A.E BIDAL Ta

Atelier A.E BIDAL Ta

Atelier A.E BIDAL Ta

Atelier A.E BIDAL Ta

This charming massive trough in natural stone with warm ochre tones rests on a thick overhanging molded base which acts as a bottom. This antique trough is very nicely hand-carved with columns in relief on the corners and is decorated with rectangular breastplates in recess on all 4 sides. The inside is raw. Unique model. Ideal as a flower box or planter.

Height 57 cm

Width 113 cm

Depth 57 cm

Base thickness: 7 cm

Atelier A.E BIDAL Ta Price

1240 €

uxAnciens

Reference BIDAL TO **MAB580** 