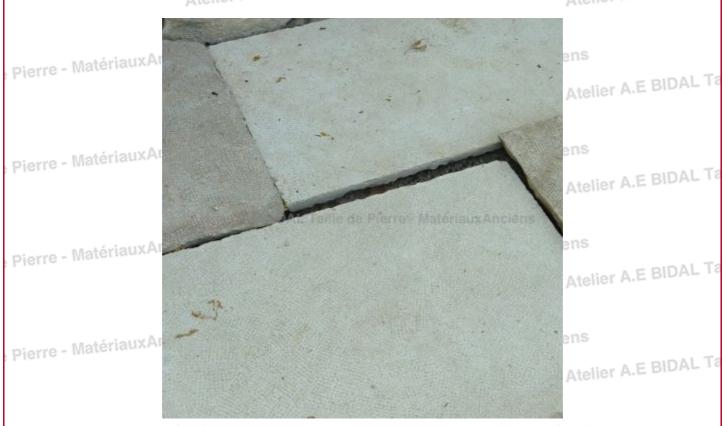

## Ancient and rustic-looking paving in bush-hammered limestone \*\* SOLD

Ancient paving in French limestone nicely weathered and worn naturally by time. These slabs of stone of varying dimensions have been bush-hammered by hand. --PRICES IN EUROS PER M<sup>2</sup> --

Pierre - MatériauxAnciens AL Taille de Pierre - Matériaux Anciens Price

Ate120 €E BIDAL Ta

Slabs of various sizes

Reference

Atelier A.E BIDAL Taille de Pierre - MatériauxAncien MAD32 Pierre - MatériauxAr

Atelier A.E BIDAL Ta