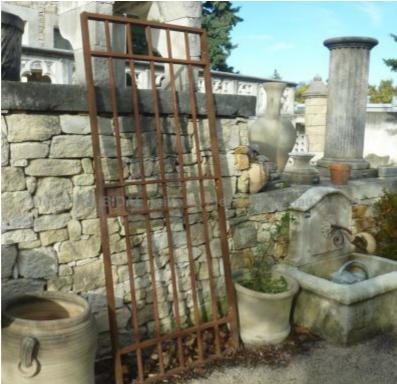

Atelier A.E BIDAL Ta

ens

Atelier A.E BIDAL Ta

Atelier A.E BIDAL Ta

This wrought iron door is riveted and of an open-work structure. This antique heavy door has round bars and a frame composed of horizontal flat iron bars.

Height 219 cm

Width 90 cm

Depth 5 cm uxAnciens Price 800€

Atelier A.E BIDAL Ta

Reference

**MAP122** 

Atelier A.E BIDAL Taille de Pierre - Ma Atelier A.E BIDAL Ta

Pierre - MatériauxAnciens Taille de Pierre - Matériaux Anciens