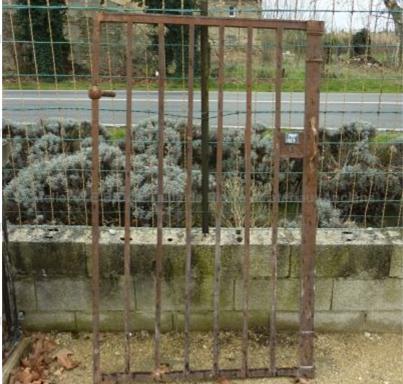

## Lovely small antique openwork wrought-iron gate

Atelier A.E BIDAL Ta

Pierre - MatériauxAr

Pierre - MatériauxAr

Pierre - Matériaux Al

Pierre - MatériauxA

Atelier A.E BIDAL Ta

Atelier A.E BIDAL Ta

Atelier A.E BIDAL Ta

Atelier A.E BIDAL Ta

Entirely riveted garden door (or small decorative gate) with an openwork design. Composed of square iron bars. Sold with its hinges and its locking system.

> Height 160 cm Width 99 cm

<sub>uxAnciens</sub> Price 650 €

Atelier A.E BIDAL Ta

Reference

**MAP127** 

Pierre - Matériaux Anciens

Atelier A.E BIDAL Taille de Pierre - Matériaux Ancien

Atelier A.E BIDAL Ta

Pierre - MatériauxAnciens