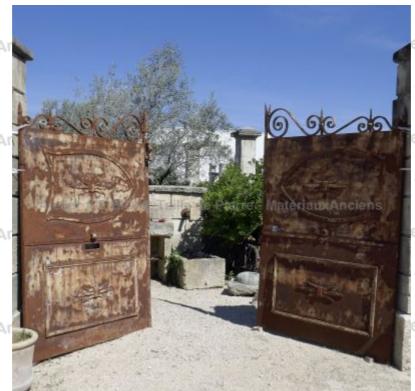

## Antique wrought-iron gate with two doors, volutes and mailbox \*\* SOLD

Pierre - MatériauxAr

Pierre - MatériauxA

Pierre - MatériauxA

Pierre - MatériauxA

ens Atelier A.E BIDAL Ta

ens

Atelier A.E BIDAL Ta

ens

Atelier A.E BIDAL Ta

ens

Atelier A.E BIDAL Ta

Wide antique riveted wrought-iron gate with two doors: flat iron frame, paneled bottoms decorated with forged motifs in relief and volutes topped by twisted spearheads. Sold with its hinges.

Height 242 cm

Width 311 cm

Atelier A.E BIDA

- Width of each door: 156cm and 155cm

<sub>ux</sub>Anciens</sup> Price

A 2800 € BIDAL Ta

Reference

xAncielMAP129