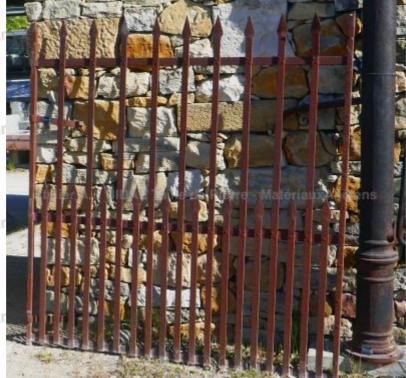

ens

Atelier A.E BIDAL Ta

Atelier A.E BIDAL Ta

This old wrought iron openwork door is a beautiful riveted gate. Composed of flat iron, it is adorned with beautiful forges spikes of arrows on the middle and high parts. Sold as is with its fastening hinges.

<u>re - M</u>atériauxAnciens

Height 170 cm

Width 161 cm

Atelier A.E BIDAL Taille de Pierre

re - Matériaux Anciens Price

At 770 €E BIDAL Ta

Reference

ncie MAP139