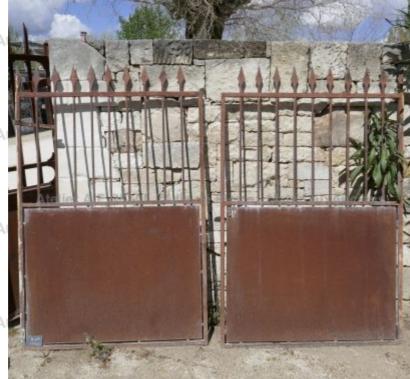

Atelier A.E BIDAL Ta

Atelier A.E BIDAL Ta

ens

Atelier A.E BIDAL Ta

This ancient wrought-iron gate, a semi openwork and riveted construction, has 2 doors. It features a square iron frame, a metal-sheet base and round iron bars finished with beautiful arrowheads on its upper part. Beautiful rust patina on the surface. Sold as is with its hinges.

F BIDAL Taille de Pierre - MatériauxAncier Pierre - MatériauxAncier

> Height 170 cm Width 224 cm

Price E BIDAL Ta 2100 €

ux Ancie Reference

MAP140 BIDAL TO

Pierre - MatériauxAnciens

Taille de Pierre - Matériaux Anciens