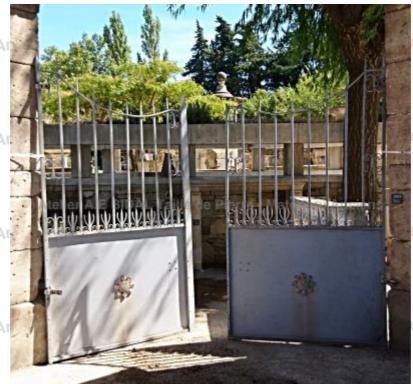

ens

Atelier A.E BIDAL Ta

ens

Atelier A.E BIDAL Ta

This beautiful old entrance gate with double doors is made of riveted wrought iron: panelled bases decorated with forged rosettes in the center, square iron bars decorated with superb volutes and terminated by forged points. This beautiful riveted construction presents a superb natural patina of rust on the surface. This antique 2-doors driveway gate is sold in with its fastening hinges.

Atelier A.E BIDAL Taille d

Height 235 cm Width 264 cm Ate Price

2500 €

axAnciens Reference

**MAP141** 

BIDAL Ta

Pierre - MatériauxAnciens

NOAL Taille de Pierre - Matériaux Anciens