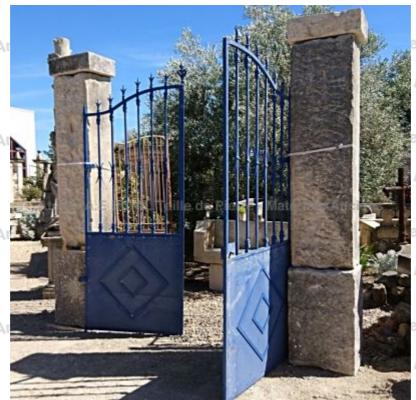

## Ancient riveted wrought iron gate painted in blue with two doors

Pierre - MatériauxAr

Pierre - MatériauxA

Pierre - Matériaux

Pierre - MatériauxA

Atelier A.E BIDAL Ta

ens

Atelier A.E BIDAL Ta

ens

Atelier A.E BIDAL Ta

ens

Atelier A.E BIDAL Ta

This small old gate with double wings in riveted wrought-iron is very elegant. It is composed of base panels of metal ornated with a central decoration of 2 diamonds. The upper bars in square iron are decorated with beautiful scrolls and finished by spear tops. This beautiful riveted construction painted in blue presents a superb natural rust patina on surface. This ancient gate is sold in its juice.

Atelier A.E BIDAL Taille de

Height 260 cm Width 203 cm Ate Price

2560 €

Reference Reference

**MAP143** 

Pierre - MatériauxAnciens

DAL Taille de Pierre - MatériauxAnciens