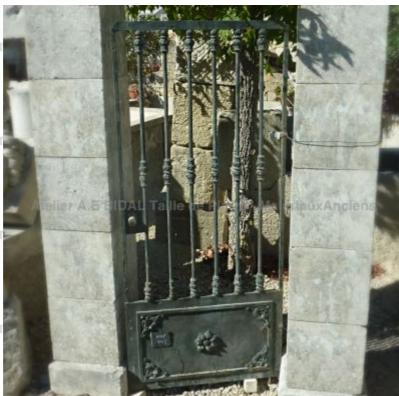

Atelier A.E BIDAL Ta

Atelier A.E BIDAL Ta

ens

Atelier A.E BIDAL Ta

This elegant ancient semi-openworked gate is an old door of small size. A beautiful riveted construction in wrought iron. This ancient garden door has a nice natural patina of rust on the surface. It is sold with its 2 fixing hinges. Ideal for delimiting a small garden. F BIDAL Taille de Pierre - Matériaux Ancier

Pierre - MatériauxAncier

Height 155 cm

Width 58 cm

Price E BIDAL Ta 600 €

ux Ancie Reference

MAP145 BIDAL TO

Pierre - MatériauxAnciens

AL Taille de Pierre - MatériauxAnciens