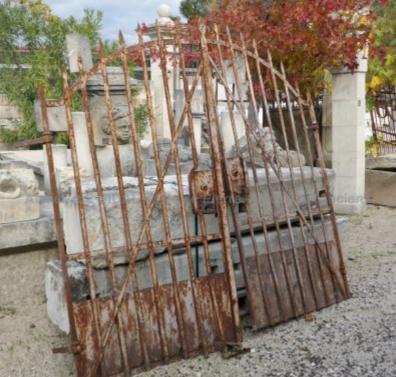

## Antique semi-openworked gate in riveted wrought iron with forged spearheads \*\* SOLD

Pierre - MatériauxAr

Pierre - MatériauxA

Pierre - MatériauxA

Pierre - MatériauxA

Pierre - MatériauxA

Atelier A.E BIDAL Ta

Atelier A.E BIDAL Ta

Atelier A.E BIDAL Ta

Atelier A.E BIDAL Ta

This old semi-openworkeded double-doors gate is a riveted construction made of wrought iron decorated with forged spearheads. Sold as is with its 4 fixing hinges. F BIDAL Taille de Pierre - MatériauxAnci

Pierre - MatériauxAncie

Height 187 cm

194 cm

Width

Price E BIDAL Ta 2100 €

ux Ancie Reference

MAP163 BIDAL TO

Pierre - MatériauxAnciens