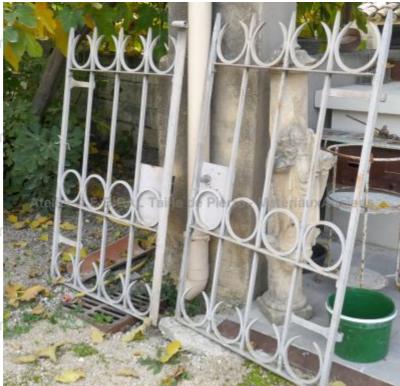

Atelier A.E BIDAL Ta

This nice small and narrow antique open-worked wrought iron gate consists of 2 doors painted in white and decorated with forged tori and spikes. Riveted construction. Delivered with its hinges.

re - MatériauxAnciens

Height 136 cm

Width 164 cm

rre - MatériauxAnciens Price

A 1050 € BIDAL Ta

Reference

ncielMAP164

Atelier A.E BIDAL Ta