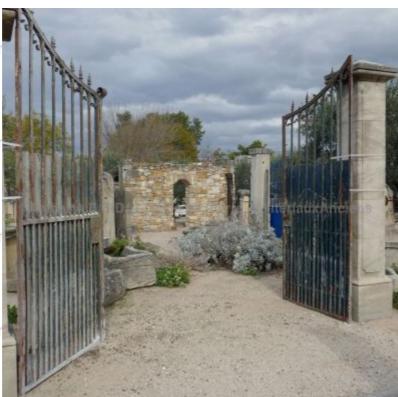

## Tall antique semi-openworked wrought iron gate with two doors \*\* SOLD

Pierre - Matériaux Ar

Pierre - Matériaux At

Pierre - MatériauxAr

Pierre - MatériauxAr

ens

Atelier A.E BIDAL Ta

ens

Atelier A.E BIDAL Ta

ns

Atelier A.E BIDAL Ta

ะทร

Atelier A.E BIDAL Ta

This antique double-doors gate in wrought-iron measures more than 3 meters high by 2.5 meters wide. It presents beautifully hand-forged decorations, a blue-grey color and a beautiful rusty patina on the surface. Sold as is, this gate has unfortunately no longer its hinges and the lock will have to be changed.

Pierre - Matériaux Anciens

Height 302 cm

Width 254 cm

Price BIDAL Ta

3150 €

ux Ancie Reference

MAP169

Pierre - MatériauxAnciens