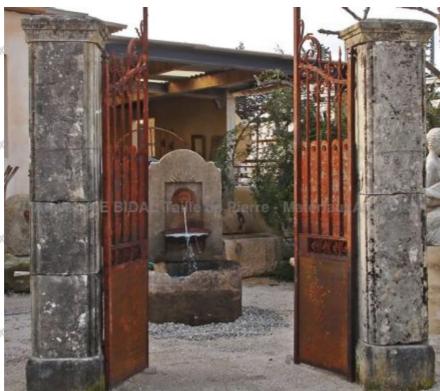

## Beautiful antique riveted wrought-iron gate with two doors \*\* SOLD

Pierre - Matériaux

Pierre - Matériaux

Pierre - Matériaux

Pierre - Matériau

elier A.E BIDAL Ta

elier A.E BIDAL Ta

elier A.E BIDAL Ta

elier A.E BIDAL Ta

Antique gate composed of two doors with eyebrow shape. Riveted wrought-iron gate with volutes. Two-thirds of the surface is paneled and decorated with rosettes. Wonderful rust patina.

Height 285 cm

Length 140 cm

Atelier A.E BIDA

- Width of each door: 70 cm

uxAnciens Price

A3000 € BIDAL Ta

Reference

xAncienMAP26