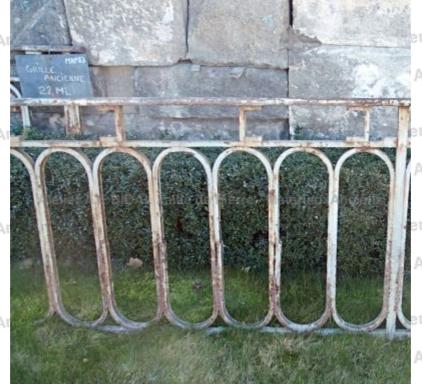

Atelier A.E BIDAL Ta

Atelier A.E BIDAL Ta

Antique cast-iron guardrails. Each span features ovals on its lower part and rectangles on its upper part. It was once used for a bridge.

Height 85 cm

- Availability: 22 linear meters (with several elements).