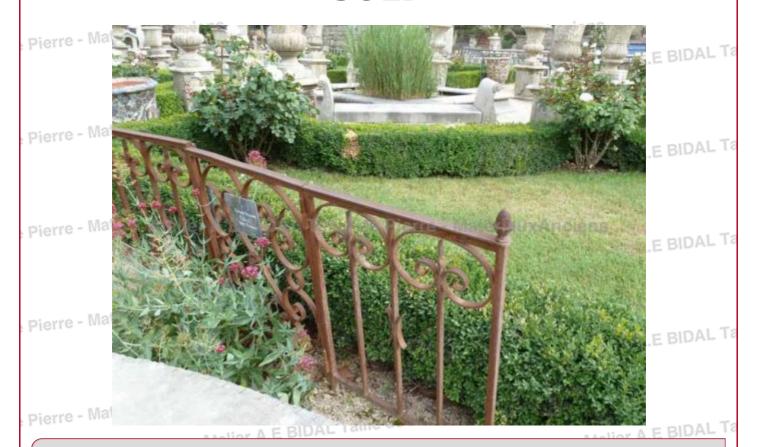

## Antique openwork wrought-iron guardrails or railings with small door \*\* SOLD

Lovely small antique wrought-iron guardrails composed of three spans decorated with motifs and fir cone finials with small gate.

Pierre - Matériaux Anciens

Height 90 cm

- Availability: 5,80 linear meters (with several elements and a small gate)

Price BDAL Ta

ux Ancie Reference

MAP85 BIDAL TO

Pierre - MatériauxAnciens

AL Taille de Pierre - Matériaux Anciens