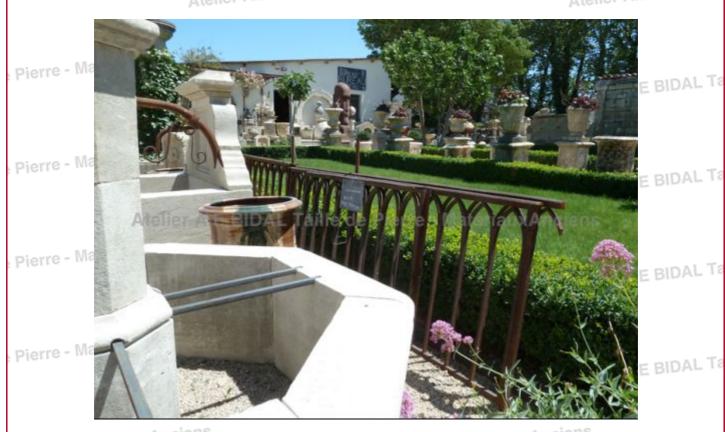

## **Antique openwork wrought-iron** handrail with small door \*\* SOLD

Antique openwork wrought-iron handrails with a small door decorated with beautiful Gothic arches.

Height 75 cm

- Availabilities: 10,5 linear meters coming with several elements including a small door.

Price 2500 € Atelier A.E BIDAL Ta

Reference

**MAP88** 

Atelier A.E BIDAL Taille de Pierre - MateriauxAnciens Atelier A.E BIDAL Ta

Taille de Pierre - Matériaux Anciens

Pierre - MatériauxAnciens

Pierre - Materia