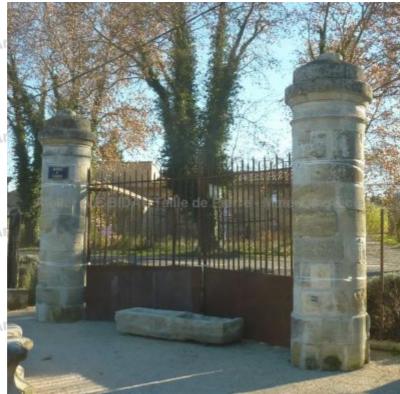

## Wonderful pair of stone columns from the 19th century Atelier A.E BIDAL Ta

Pierre - MatériauxAr

Pierre - Matériaux Ar

Pierre - Matériaux Ar

Pierre - MatériauxA

Atelier A.E BIDAL Ta

Atelier A.E BIDAL Ta

Atelier A.E BIDAL Ta

Atelier A.E BIDAL Ta

This pair of round stone columns is very large and dates back from the 19th century. It is composed of several kind of stones of different sizes and shapes.

> Height 390 cm Weight 16000 kg

- Diameter: 97 cm

<sub>ux</sub>Anciens Price

Atelier A.E BIDAL Ta

Reference

MAPI32

Atelier A.E BIDAL Taille de Pierre - Ma Atelier A.E BIDAL Ta

Pierre - MatériauxAnciens

Taille de Pierre - Matériaux Anciens