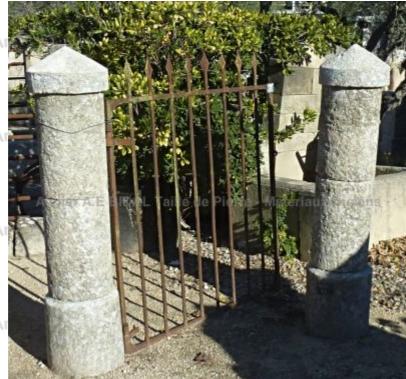

## Pair of small antique cylindrical pillars made of antique stone \*\* SOLD

Pierre - MatériauxAr

Pierre - MatériauxA

Pierre - MatériauxA

Pierre - Matériaux Ar

Atelier A.E BIDAL Ta

ens

Atelier A.E BIDAL Ta

ns

Atelier A.E BIDAL Ta

ne

Atelier A.E BIDAL Ta

This pair of small antique pillars is made of antique stone. Each pillar has a perfect cylindrical shape. Each one is composed of a monolithic base, a stonework body and a diamond-shaped headpiece.

Pierre - Matériaux Anciens

Height 150 cm

Atelier A.E BIDAL Taille de Pierre

Diameter 32 cm

rre - Matériaux Anciens Price

A 1200 € BIDAL Ta

Reference

ncie MAPI46