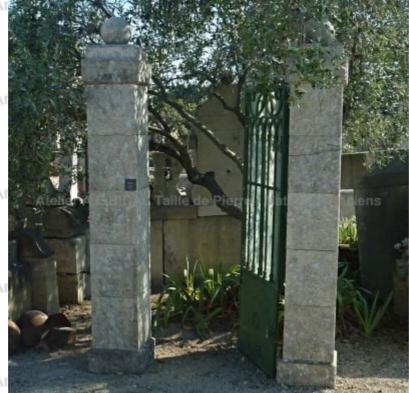

## Pair of tall pillars with ball in aged and patinated stone for outdoor use \*\* SOLD

Pierre - MatériauxA

Pierre - MatériauxA

Pierre - MatériauxAr

Pierre - MatériauxAr

Pierre - MatériauxA

Atelier A.E BIDAL Ta

ens

Composed of a beautifully chamfered rectangular base, a barrel comprising 5 large cubic stones and a capital decorated at the top with a small stone ball, each of the two pillars that form this pair of pillar has been crafted into a natural ancient stone. A beautiful artisanal composition manufactured with genuine antique materials for an exterior design full of charm and rusticity!

Height 214 cm

Width 35 cm

Depth 35 cm

- BASE: L 35cm x D 35cm x H 15cm - SHAFT: L 30cm x

D 30cm - CAPITAL : L 35cm x D 35cm x H 42cm

ux Anciens Price

1400 € BIDAL TO

Reference