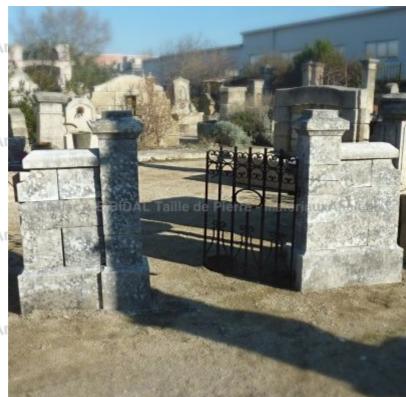

## Pair of small pillars with side-walls in patinated stone \*\* SOLD

Pierre - MatériauxAr

Pierre - MatériauxAr

Pierre - Matériaux Al

Pierre - MatériauxA

Atelier A.E BIDAL Ta

Atelier A.E BIDAL Ta

Atelier A.E BIDAL Ta

Atelier A.E BIDAL Ta

Crafted in aged and patinated natural stone, this pair of pillars is very elegant thanks to its side-walls. The square pillars are highlighted by a flat capital and the low stone side-walls are topped by a thick coping. Imagine them installed in a garden to delimit the access to a swimming pool or a veggie garden. Pierre - MatériauxAncie

Height 125 cm

Width 80 cm

Depth 30 cm

Price E BIDAL Ta 2000 €

<sub>ux Ancie</sub>Reference

MAPI57 BIDAL TO

Pierre - MatériauxAnciens

Taille de Pierre - Matériaux Anciens